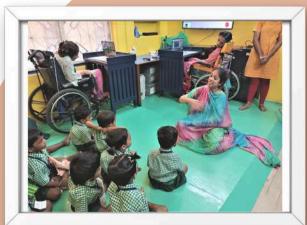

NOV '23

• Zee News Coverage: Zee News covered the story of Dr. Harrison and Shishur Sevay for a feature on their DNA (Daily News Analysis) segment. They visited Children's Smart Centre and saw how our all-inclusive preschool school functioned. They interviewed the girls of Shishur Sevay, who teach there and it was a brilliant exposure for them.