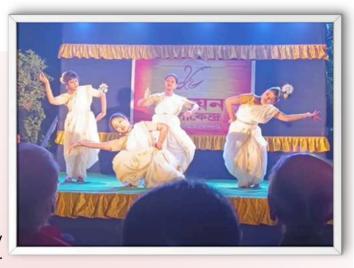

The girls have studied dance at Mamata Shankar's famous Udayan Dance Academy. They learned Karate and Kalahi at Shivaji Gaanguly's Academy: mind & body. One girl achieved a black belt.

Music therapy sessions are held twice a week. Each day has some form of arts either tabla, harmonium, guitar singing inclusive dance or art. Recreational trips include picnics, museums, water parks, sea beach, and others.

> Khusbu is in the advanced group at Mamata Shankar's Udayan Kala Kendra She participated in the choreography festival-Udayan Choreo Utsav, and her group bagged gold at the Choreo Utsav.

> After COVID this year we started our tradition again and took the girls to see the local puja pandals.