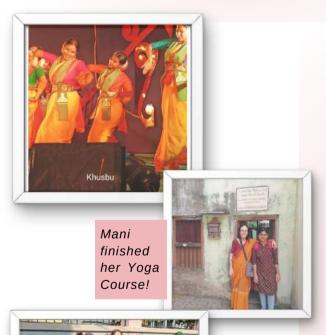

> Khusbu is in the advanced group at Mamata Shankar's Udayan Kala Kendra She participated in the choreography festival-Udayan Choreo Utsav, and her group bagged gold at the Choreo Utsav.

> After COVID this year we started our tradition again and took the girls to see the local puja pandals.

Dol Purnima and Holi were celebrated, with lots of colours and fun!

NIOS now has a compulsory vocational course and Mani has chosen Yoga as her subject. She is finishing up a six month course at Sivananda Saraswati Institute of Yoga, and has a trained yoga instructor working with her on the NIOS material as well.