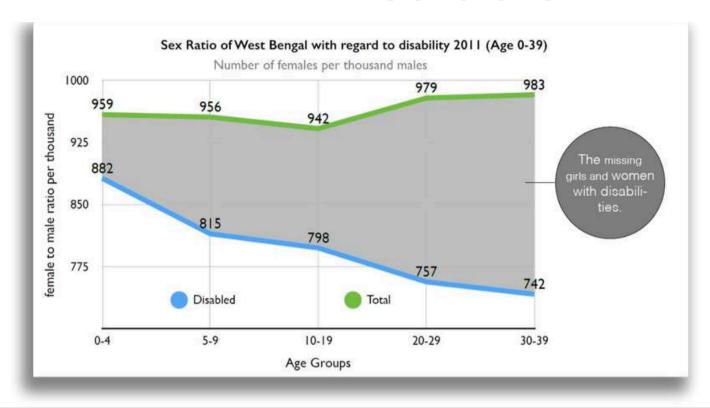

#### 2.A. WHY INDIA NEEDS SHISHUR SEVAY

- Girls in India are at risk. As per the Census of 2011 there were 1000 males per 940 females.
- Females with disabilities die more quickly than males with disabilities.
- Social differences in attitudes and care of females result in these massive losses of females with disabilities.
- Girls, particularly those with disabilities, are also at a greater risk of violence because they cannot defend themselves.
- Orphaned girls are often seen by the wider community as public property.
- Shishur Sevay is intended to counter these dangers and provide a safe and healthy model for the care of vulnerable girls.