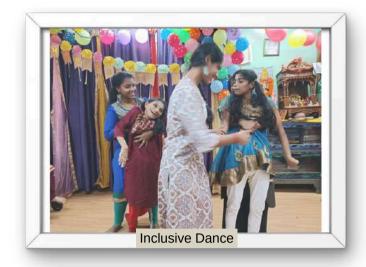

#### Modalities of Rehabilitation

Helping the Community

Inclusive Dance

Cultural
Heritage &
Hindu Religion
of their
Roots

Inclusive Living

Inclusive

Art

Best Medical Care Eye Controlled Computer Speech Education

Response: Shishur Sevay has an inclusive art program where the abled and disabled work together to paint sarees, dupattas, and scarves. We also have an inclusive dance program.

They have also demonstrated these skills at events. In 2017 Shishur Sevay held a five day art Exhibition at ICCR Authenticity, When Happiness Is Art showcasing our inclusive art as well as the art of our gifted artist Puja Kumari. We have also visited museums. In 2014 Ganga was subject of a portfolio exhibition by Joydeep Mukherjee at Gallery Gold.