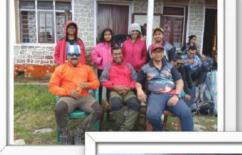

MAY '23

- Khusbu, Shefali and Archi went on a trekking trip to the Hilley-Varsey Rhododendron sanctuary, of South Sikkim, organized by Sonarpur Arohi.
- On Mother's Day, Dr. Michelle Harrison was felicitated by the Ahiritola Sarbojonin Durgotsav Samity. At the event Dr. Harrison met Dr. Shashi Panja, Minister of Women and Child Development and Social Welfare of the Government of West Bengal.

DEC '23

• The Girls go Rock Climbing! At the end of December three of our girls, Archi, Khusbu and Shefali, went for a rock-climbing camp to Purulia, organised by Sonarpur Arohi, a veteran organization in conducting treks with children and adults for decades. This was a fantastic opportunity and exposure for them to build tenacity and strength; and in the process make beautiful memories. They came back with stories of having learnt various rock-climbing techniques like chimney technique, grappling, and stemming, and shared how they had learnt to read maps and follow adventure trails.