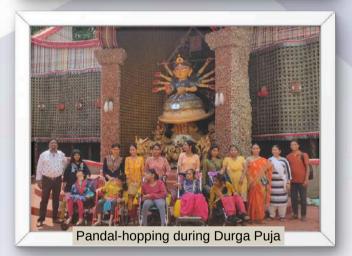

> Khusbu is in the advanced group at Mamata Shankar's Udayan Kala Kendra She participated in the choreography festival-Udayan Choreo Utsav, and her group bagged gold at the Choreo Utsav.

> After COVID this year we started our tradition again and took the girls to see the local puja pandals.

- Durga Puja: Durga Puja is one of the major celebrations in Kolkata, dedicated to the worship of Goddess Durga. The festivities take place over 10 days, with the last five days being the most festive. This year on Nabami (the ninth day), the girls of Shishur Sevay were invited to Bliss Park in celebration of the festivities. It was a nice experience for them to be part of a small family/community puja. The day was made extra special by Khusbu's impromptu performance at the pandal amidst much applause and appreciation.
- Picnic at Bijoy's House: The girls went to visit
  Bijoy mama at his new house in Sarsuna, and had
  a picnic there. The day was spent with family
  amidst much laughter and fun.