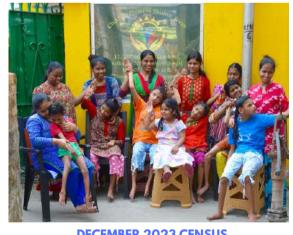

DECEMBER 2023 CENSUS

14 RESIDENTS

6 PROFOUND PHYSICAL DISABILITIES

4 PROFOUND COGNITIVE DISABILITES 2 COGNITIVELY ABLED & USING ASSISTIVE TECHNOLOGIES 8 PHYSICALLY ABLED

4 COGNITIVELY ABLED 2 COGNITIVE IMPAIRMENT (MILD-MODERATE)