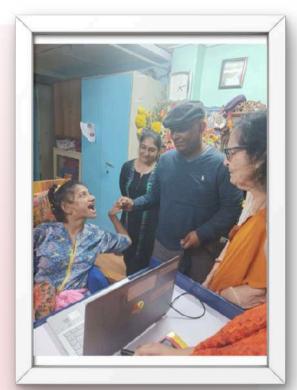

#### CME and Workshop on Cerebral Palsy

Dr. Michelle Harrison was invited by the Society of Paediatric Neurology Bengal in Association to speak about how Augmentative and Alternative Communication (AAC) technology was helping change lives at Shishur Sevay. As the first in India to use Tobii eye-tracking device our girls with Cerebral Palsy are able to say what they want to say and to express what they feel.

### Sayantika Baral, Teacher & Tobii Instructor

Sayantika joined us with a degree in computer science. She has become an indispensable part of CPSS. She majorly assists with the Tobii training for Ganga and Bornali, along with tutoring Kalpana.