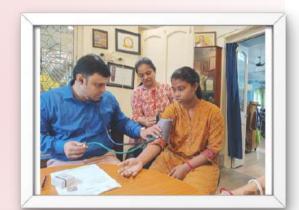

#### b. Activity Report Apr 2023 - Mar 2024

APR '23

- 10 children graduated from Children's Smart this year. Four were sent to government schools, five to private schools, and one to an NGO-operated special education school.
- In April an Eye-checkup Camp was organised by Dr. Premanandhini Satgunam and her team at Vidyasagar College of Optometry and Visual Science, at the CSC school.
- On World Dance Day Dr. Harrison and Khusbu attended an event organised by Shristi Parishad, and scripted and narrated by Smt. Subha Pal.

#### Time for Yearly Health Check-up!

The government and good sense require a Yearly Health checkup for the girls. Dr. Budhaditya Chattopadhyay did the needful.