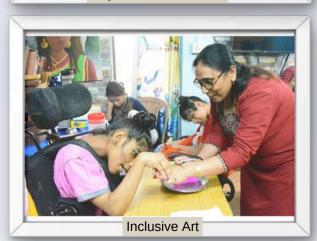

Response: Shishur Sevay has an inclusive art program where the abled and disabled work together to paint sarees, dupattas, and scarves. We also have an inclusive dance program.

They have also demonstrated these skills at events. In 2017 Shishur Sevay held a five day art Exhibition at ICCR Authenticity, When Happiness Is Art showcasing our inclusive art as well as the art of our gifted artist Puja Kumari. We have also visited museums. In 2014 Ganga was subject of a portfolio exhibition by Joydeep Mukherjee at Gallery Gold.