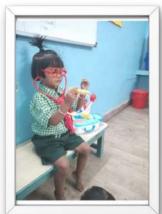

FEB "23

We like to celebrate and encourage imagination and creativity. At CSC, we bought a doctor set, the kids had begun playing doctor and patient. One would feign fainting and ask for help and others would fashion themselves as doctors and compounders giving injections and going to their make-believe pharmacy to get the medicines.

When the rocking horse 'fell sick,' the resident doctors prescribed rest, covering it with a sheet, and gave it lots of fruits. They even tucked the plastic fruits under the sheet and told the teachers that the horse had eaten all the fruits.