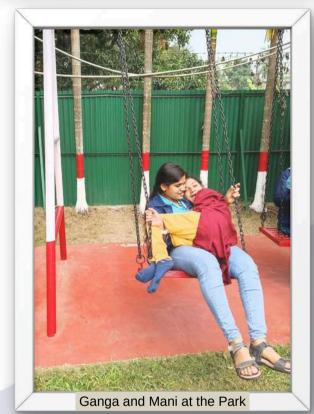

Our girls at Kalahi **FMA** State Championship

> OCT '22

receiving the Gold!

Ganga reading stories to the children CSC

On tobii, Ganga had expressed interest in reading stories to the children. Ganga now reads stories through the computer while our teacher, Anindita, enacts it in Bengali for the students.