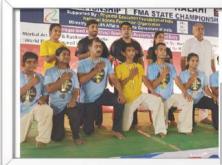

We had another Parents Teachers' meeting at CSC. We updated the parents about the progress of the children.

Bono receiving her token from mummy

AUG

'22

Receiving NGO Leadership Award by EIILM **SEP** '22

> Shivaji Ganguly's Academy Mind & Body organized the West Bengal State Karate Full Contact Championship and the West Bengal State Kalahi FMA State Championship. Two of the girls bagged silver in karate in their categories, and another bagged bronze in both the karate and kalahi competitions.

Puja bagged a bronze medal at the 1st Physical Education Foundation of India (PEFI) National Karate Championship 2022-23 in Karate in her division from West Bengal held in Noida, in the National Capital Region of Delhi. More than 15 states all over India had participated.