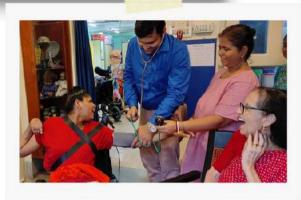

#### Time for Yearly Health Check-up!

The government and good sense require a Yearly Health checkup for the girls. Dr. Budhaditya Chattopadhyay did the needful.