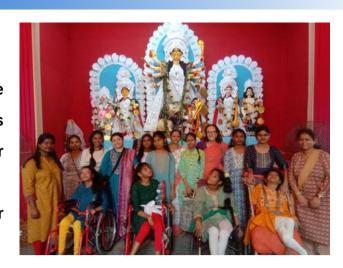

- Durga Puja: Durga Puja is one of the major celebrations in Kolkata, dedicated to the worship of Goddess Durga. The festivities take place over 10 days, with the last five days being the most festive. This year on Nabami (the ninth day), the girls of Shishur Sevay were invited to Bliss Park in celebration of the festivities. It was a nice experience for them to be part of a small family/community puja. The day was made extra special by Khusbu's impromptu performance at the pandal amidst much applause and appreciation.
- Picnic at Bijoy's House: The girls went to visit
  Bijoy mama at his new house in Sarsuna, and had
  a picnic there. The day was spent with family
  amidst much laughter and fun.