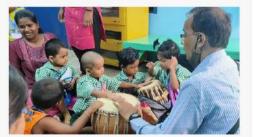

We had our first parents teachers meeting and we had a group of parents who were thrilled about how it was going.

We changed the banner outside from opening soon to the current one.

JUN '22

> We also brought in Shishur Sevay's tabla teacher to work along with the dance teacher. We now have a music and dance session for the children.