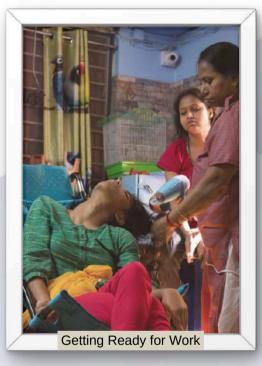

MAR '24

 Cookie-Night at Shishur Sevay! The girls had a gala time baking cookies to bid their Judi auntie goodbye. MAR '24

- Shefali's Performance: Shefali participated in a dance performance with her friends from her vocational training school, PCI, on 17 march 2024. The program was organised by Shiva's Creation at Jadavpur University. Ganga did not want to miss out on seeing her Shefali di perform, so she insisted on being taken to the show. Shefali danced while Ganga looked away jealous because she wanted to be dancing herself! We all had a great time and it was extremely special for Shefali to have her sisters want to be there for her, to see her perform.
- Celebrating Holi: Like every year Holi was celebrated with lots of colours and laughter. All of the girls went out into the lane to play with colours. The photographs are proof of the happiness they find in colours and togetherness.
- The Morning Routine at Shishur Sevay: The morning routine at Shishur Sevay is one of utter bustle. Our big girls, especially Mani, help bathe their sisters with disabilities, followed by an entire routine of hair care, putting oil on their hair, braiding them, and getting them ready for their day of work. But what makes this routine special is the communication between the girls and staff that takes place during this process. They have a lot to say and express, and they always make sure to let us know what they want.