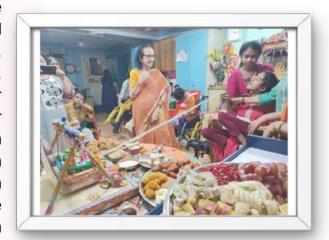

#### Celebrating Janmashtami

Celebrating Janmashtami: On September 7, we celebrated Janmashtami at CPSS, the birth of Lord Krishna. Worshipped as the eighth avatar of Vishnu, he is the god of protection, compassion, tenderness, and love. The girls undertook the preparations for the puja, set up the idol, lit the dia, and arranged for the prasad. One by one the girls moved Krishna on his *jhula* (swing), making sure that their sisters with disabilities could also participate. Dr. Harrison passed Krishna's blessings onto everyone as the eldest in the house, in keeping with the Indian culture.