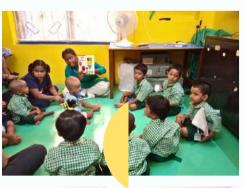

Refuting nothing can be done.

Every Friday at Children's Smart Centre is a little more special, for on this day Ganga reads stories to the children using the Tobii through a computer. It is a most awaited event every week and children are always excited for this session.

Ganga reads the stories in English while our teacher Anindita Dutta translates them to the

children.

Our girls at Kalahi **FMA** State Championship

> OCT '22

receiving the Gold!

Ganga reading stories to the children CSC

On tobii, Ganga had expressed interest in reading stories to the children. Ganga now reads stories through the computer while our teacher, Anindita, enacts it in Bengali for the students.