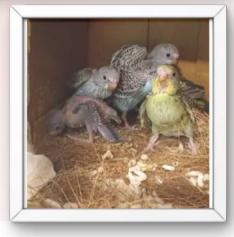

Puja: "Judi aunty is one of our oldest friends. Whenever she comes, she spends a lot of time with us. I love the conversations that we have.

• The Bird-residents of Shishur Sevay: The growing family: A brilliant blue parakeet flew into our classroom one day. We did not know where he came from but these birds can't survive on their own. So, we set up a cage for him here at Shishur Sevay. When we realised he was lonely we got him a companion, and, in no time we had a family of momma, papa, and four young baby parakeets.