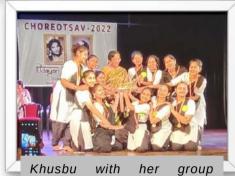

> Khusbu is in the advanced group at Mamata Shankar's Udayan Kala Kendra She participated in the choreography festival-Udayan Choreo Utsav, and her group bagged gold at the Choreo Utsav.

> After COVID this year we started our tradition again and took the girls to see the local puja pandals.

> Shishur Sevay received a Gold Seal from GuideStar India for our transparency and upkeep of our legal and financial compliances as an NGO. We have been receiving the gold seal since 2017.

> Khusbu participated in the Uday Shankar Nrityotsav (dance festival), with her group mates from her dance school. The dance festival was organized by the Department of Information and Cultural Affairs, Government of West Bengal.