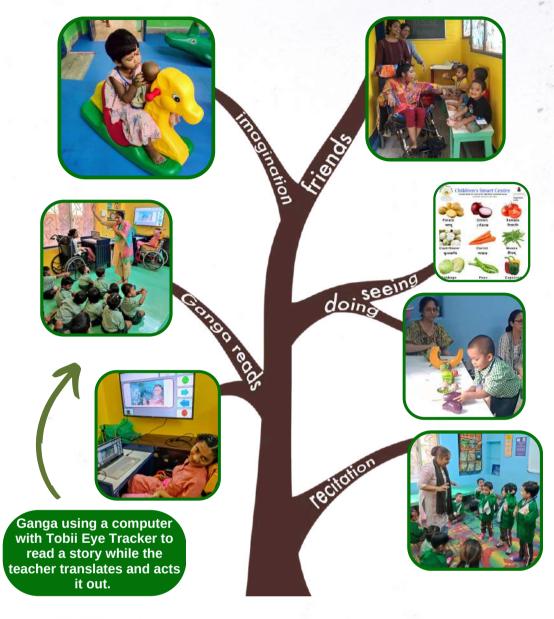

Refuting nothing can be done.

Every Friday at Children's Smart Centre is a little more special, for on this day Ganga reads stories to the children using the Tobii through a computer. It is a most awaited event every week and children are always excited for this session.

Ganga reads the stories in English while our teacher Anindita Dutta translates them to the

children.

Our girls at Kalahi **FMA** State Championship

> OCT '22

receiving the Gold!

Ganga reading stories to the children CSC

On tobii, Ganga had expressed interest in reading stories to the children. Ganga now reads stories through the computer while our teacher, Anindita, enacts it in Bengali for the students.