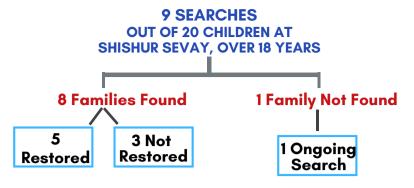

#### Article 7

The child...shall have the right from birth to a name the right to acquire a nationality and as far as possible the right to know and be cared for by his or her parents. The girls came to us without records, some with no name, some with multiple names, none of which were correct. We gave them names and were able to get them birth certificates.

The girls learned about India and have grown to be proud Indians. They are practitioners of the Indian culture, art and music.

We were able to locate 2 families but family restitution was not possible. In all cases we taught them to respect their families and help them cope with their sense of loss.