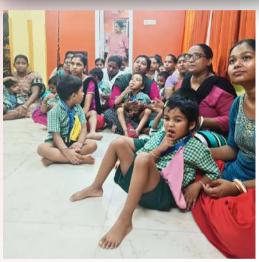

NOV '23

• Zee News Coverage: Zee News covered the story of Dr. Harrison and Shishur Sevay for a feature on their DNA (Daily News Analysis) segment. They visited Children's Smart Centre and saw how our all-inclusive preschool school functioned. They interviewed the girls of Shishur Sevay, who teach there and it was a brilliant exposure for them.

#### Who do we serve?

Underprivileged children, some with disabilities, from families where Early Childhood Care & Education (ECCE) is not affordable.