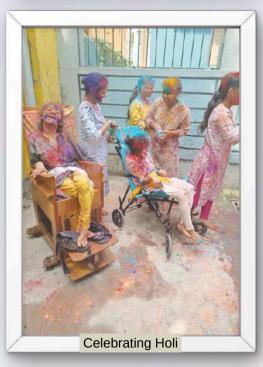

MAR '24

 Cookie-Night at Shishur Sevay! The girls had a gala time baking cookies to bid their Judi auntie goodbye. MAR '24

- Shefali's Performance: Shefali participated in a dance performance with her friends from her vocational training school, PCI, on 17 march 2024. The program was organised by Shiva's Creation at Jadavpur University. Ganga did not want to miss out on seeing her Shefali di perform, so she insisted on being taken to the show. Shefali danced while Ganga looked away jealous because she wanted to be dancing herself! We all had a great time and it was extremely special for Shefali to have her sisters want to be there for her, to see her perform.
- Celebrating Holi: Like every year Holi was celebrated with lots of colours and laughter. All of the girls went out into the lane to play with colours. The photographs are proof of the happiness they find in colours and togetherness.
- The Morning Routine at Shishur Sevay: The morning routine at Shishur Sevay is one of utter bustle. Our big girls, especially Mani, help bathe their sisters with disabilities, followed by an entire routine of hair care, putting oil on their hair, braiding them, and getting them ready for their day of work. But what makes this routine special is the communication between the girls and staff that takes place during this process. They have a lot to say and express, and they always make sure to let us know what they want.