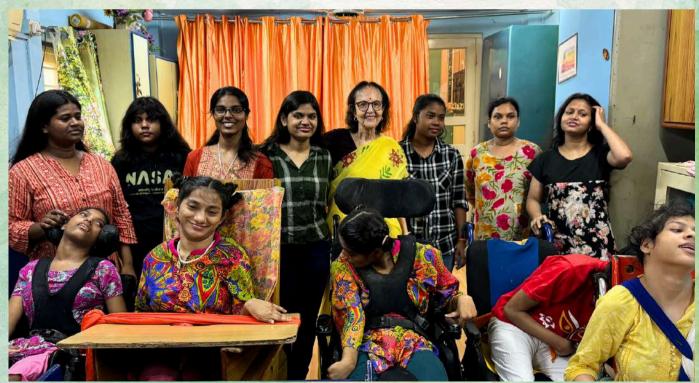

#### **Our Girls Ask**

"What will happen to our sisters?" As they approach young adulthood, now they speak of wanting jobs so they can help support their sisters with disabilities who cannot survive on their own.