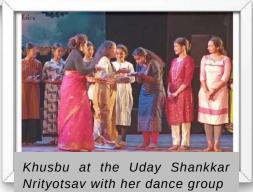

> Shishur Sevay received a Gold Seal from GuideStar India for our transparency and upkeep of our legal and financial compliances as an NGO. We have been receiving the gold seal since 2017.

> Khusbu participated in the Uday Shankar Nrityotsav (dance festival), with her group mates from her dance school. The dance festival was organized by the Department of Information and Cultural Affairs, Government of West Bengal.