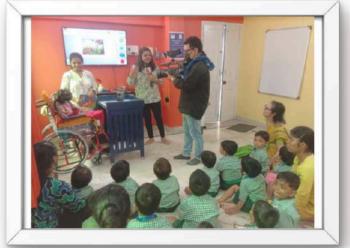

Refuting nothing can be done.

Every Friday at Children's Smart Centre is a little more special, for on this day Ganga reads stories to the children using the Tobii through a computer. It is a most awaited event every week and children are always excited for this session.

Ganga reads the stories in English while our teacher Anindita Dutta translates them to the

children.

Our girls at Kalahi **FMA** State Championship

> OCT '22

receiving the Gold!

Ganga reading stories to the children CSC

On tobii, Ganga had expressed interest in reading stories to the children. Ganga now reads stories through the computer while our teacher, Anindita, enacts it in Bengali for the students.

NOV '23

• Zee News Coverage: Zee News covered the story of Dr. Harrison and Shishur Sevay for a feature on their DNA (Daily News Analysis) segment. They visited Children's Smart Centre and saw how our all-inclusive preschool school functioned. They interviewed the girls of Shishur Sevay, who teach there and it was a brilliant exposure for them.