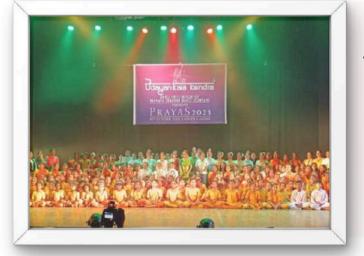

OCT '23

• Khusbu performs at PRAYAAS 2023: Khusbu participated in PRAYAAS 2023, the annual show organised by Mamata Sankar's dance academy Udayan Kala Kendra. We are very proud of our girl. The fact that she is one among the many in the photograph brings us immense joy. She has truly become one with the society. OCT '23