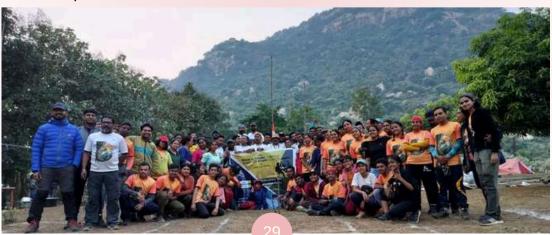

DEC '23

• The Girls go Rock Climbing! At the end of December three of our girls, Archi, Khusbu and Shefali, went for a rock-climbing camp to Purulia, organised by Sonarpur Arohi, a veteran organization in conducting treks with children and adults for decades. This was a fantastic opportunity and exposure for them to build tenacity and strength; and in the process make beautiful memories. They came back with stories of having learnt various rock-climbing techniques like chimney technique, grappling, and stemming, and shared how they had learnt to read maps and follow adventure trails.