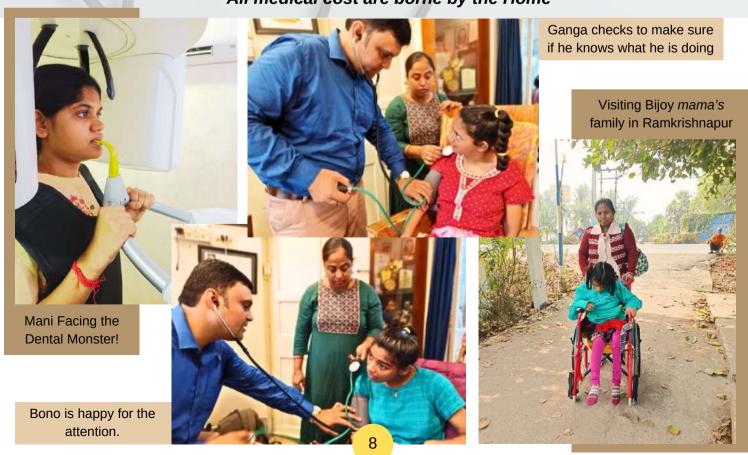

As required by the government, the girls all needed a medical check-up. Dr. Budhaditya Chattopadhyay visited to examine and check medications.

Nabanita, a neighbour and former teacher at Ashok Hall became a volunteer. She helped us create an assessment form for Children's Smart Centre (CSC) and is working on lesson plans.

#### Time for Yearly Health Check-up!

The government and good sense require a Yearly Health checkup for the girls. Dr. Budhaditya Chattopadhyay did the needful.

- Durga Puja: Durga Puja is one of the major celebrations in Kolkata, dedicated to the worship of Goddess Durga. The festivities take place over 10 days, with the last five days being the most festive. This year on Nabami (the ninth day), the girls of Shishur Sevay were invited to Bliss Park in celebration of the festivities. It was a nice experience for them to be part of a small family/community puja. The day was made extra special by Khusbu's impromptu performance at the pandal amidst much applause and appreciation.
- Picnic at Bijoy's House: The girls went to visit
  Bijoy mama at his new house in Sarsuna, and had
  a picnic there. The day was spent with family
  amidst much laughter and fun.