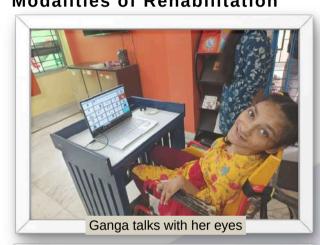

We had been following the development of eye-tracking technology and became

the first in India to purchase the Tobii eye Tracker and eye-tracking software, in 2014, to help our girls, Ganga and Bornali, to communicate via a computer.

It broke barriers of communication and allowed them to share their thoughts with others and take part in group classes. Most importantly, make jokes and join us in gossip! We are looking towards a future where such inclusivity becomes an integral part of our society.

#### CME and Workshop on Cerebral Palsy

Dr. Michelle Harrison was invited by the Society of Paediatric Neurology Bengal in Association to speak about how Augmentative and Alternative Communication (AAC) technology was helping change lives at Shishur Sevay. As the first in India to use Tobii eye-tracking device our girls with Cerebral Palsy are able to say what they want to say and to express what they feel.