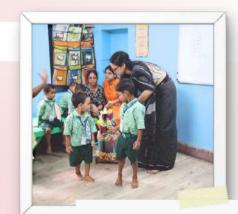

#### Celebrating Janmashtami

Celebrating Janmashtami: On September 7, we celebrated Janmashtami at CPSS, the birth of Lord Krishna. Worshipped as the eighth avatar of Vishnu, he is the god of protection, compassion, tenderness, and love. The girls undertook the preparations for the puja, set up the idol, lit the dia, and arranged for the prasad. One by one the girls moved Krishna on his *jhula* (swing), making sure that their sisters with disabilities could also participate. Dr. Harrison passed Krishna's blessings onto everyone as the eldest in the house, in keeping with the Indian culture.