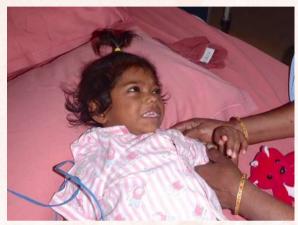

#### Who are they?

February 2007: Twelve girls by Order of the West Bengal CWC. They ranged in age from 18 months to 9 years. Of the 12 children, four were profoundly disabled and malnourished. Their conditions on admission:

Acute Conditions: Severe malnutrition i.e. 4 year olds weighing 7 kg; severe scabies infections; bleeding gums and complex dental conditions; severe febrile malaria

Chronic Conditions: Cerebral Palsy-cannot stand, talk, feed or toilet, autism, encephalopathy, visual impairment, microcephaly, severe developmental impairments, psychiatric and behavioral disorders, seizures, lack of any education