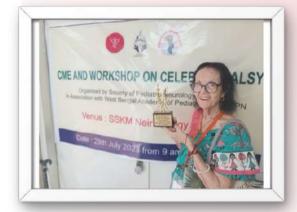

#### CME and Workshop on Cerebral Palsy

Dr. Michelle Harrison was invited by the Society of Paediatric Neurology Bengal in Association to speak about how Augmentative and Alternative Communication (AAC) technology was helping change lives at Shishur Sevay. As the first in India to use Tobii eye-tracking device our girls with Cerebral Palsy are able to say what they want to say and to express what they feel.