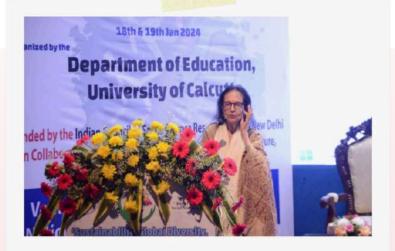

Title of the Workshop - Evidence Based Interventions for Learners with Disabilities

Title of the Presentation by Dr. Harrison - A Lifetime Home for Women and Girls: From Idea to Implementation

JAN '24

- Art Exhibition: Puja took part in a 3-day Art Fair and Exhibition, organised by Anthelion School of Art, in January, where she is pursuing her Diploma in Arts. It was a good learning experience for Puja and we were happy to see her works displayed at the exhibit. We wish her all the best with her dream to become a world-famous artist!
- International Conference in January: On January 18, Dr. Michelle Harrison was invited as
  a speaker at the International Conference on "Sustainability, Global Diversity, Inclusion, and
  Culture: Interdisciplinary Perspective", organised by the Department of Education, University
  of Calcutta. Her presentation was titled, "Sustanability and the Disincluded: Taking Action
  Building A Model", where she talked about how Shishur Sevay has become a true inclusion
  model over its 18 years of journey.

JAN '24

Dr. Harrison shares, "It felt good to be in front of an academic audience, which I have missed in the last 20 years. I used to refer to Shishur Sevay as a stealth orphanage. We were stealth because in truth I just wanted to be left alone to raise the girls, and I was clear in my beliefs of how traumatised orphans needed to be raised. The girls have now grown and are a source of pride. We have become a true model of inclusion, and now I want people to know what can be done if we stretch our minds and our hearts. Shishur Sevay has become a hub of innovation, now including Children Smart Centre, a free inclusive playschool in the community, and more to come".