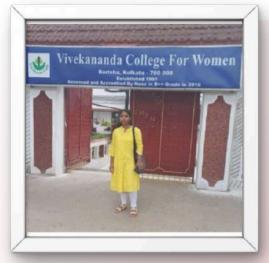

#### · Khusbu goes to College

Khusbu adds another feather to her achievements. This August, our girl enrolled in college and started her classes at Vivekananda Women's College, while continuing her dance with Udayan Kalakendra. In her free time (which is rare) she also teaches at CSC. She is an inspiration and a subject of pride for her family and society for all that she has achieved.