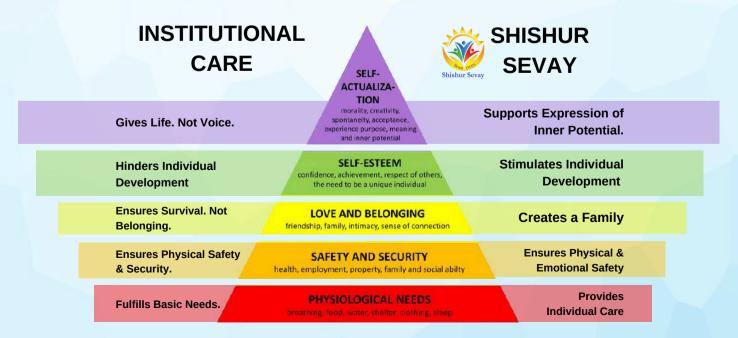

#### HIERARCHY OF SOLUTIONS

#### FOR LOST AND ABANDONED CHILDREN IN NEED OF CARE

Self-Actualisation of our Girls has always been the goal of Shishur Sevay, and, therefore, our responsibility is to provide for their needs at every step of their growth and development.

#### **Maslow's Hierarchy of Needs**